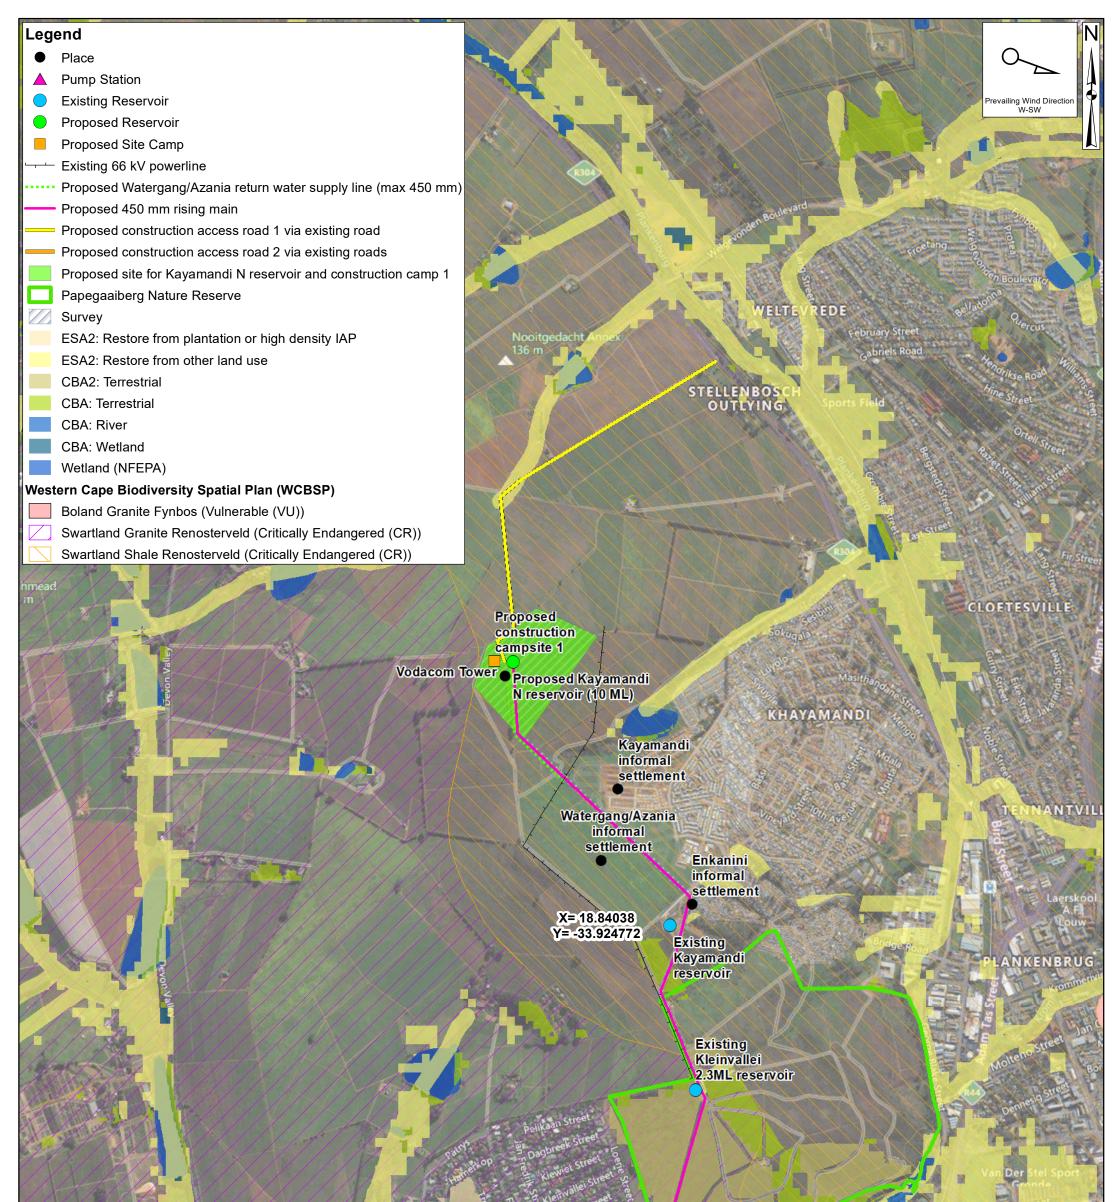

| rgenster<br>m<br>bing |                                                  | Proposed 75-154<br>L/s Pump<br>Station<br>Proposed<br>construction Existing<br>campsite 2 Papegaaiberg<br>d.SMLreservoir                                                                                                                                 | 120 Metros                                                                                                                                                                      |
|-----------------------|--------------------------------------------------|----------------------------------------------------------------------------------------------------------------------------------------------------------------------------------------------------------------------------------------------------------|---------------------------------------------------------------------------------------------------------------------------------------------------------------------------------|
| Project Title:        | Kayamandi Bulk Water Supply and Associated Works | Scale 1:15 000<br>(When page size is: A3 portrait)                                                                                                                                                                                                       | Figure 2                                                                                                                                                                        |
|                       | Biodiversity Map                                 | Projection: Transverse Mercator   Datum: Hartebeesthoek 1994   Central Meridian: 19.0   Compiled By: GA Maree   GIS QC By:    Approved By: P Mashau   Date Saved: 2020/12/07   Project Number: 60607470   Map Ref: Env_Biodiversity_1.mxd   Revision: 00 | Sources:<br>© 2020 Microsoft Corporation © 2020 Maxar<br>©CNES (2020) Distribution Airbus DS © 2020<br>HERE<br>Infrastructure, AECOM<br>Environmental, SANBI<br>Wetlands, NFEPA |
|                       |                                                  | L:\Legacy\GISData\7_Projects\60607470_KayamandiBulkWater\mxd\Env_Biodiversity_1.mxd                                                                                                                                                                      |                                                                                                                                                                                 |